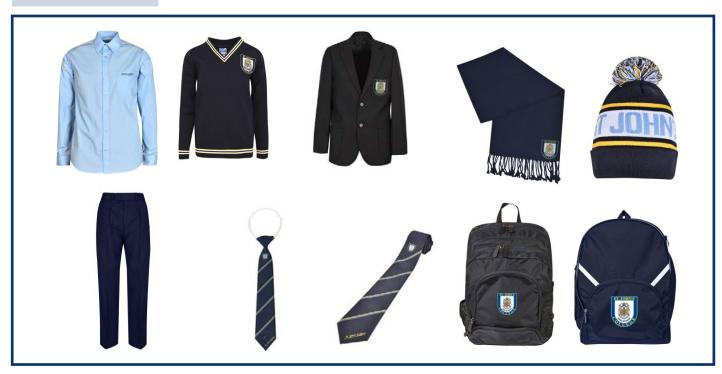

# ST JOHN'S COLLEGE - BOYS SUMMER UNIFORM

**Shorts/Trousers** Navy tailored shorts or trousers

**Shirt** Short sleeve sky blue button up shirt with SJC Logo

Blazer Navy with logo on breast pocket. Senior School/Captains require a

decorative trim on their blazer which can be provided by the uniform shop

Pullover Navy embroidered with school logo, gold and white stripes with cuffs and

vee neck

**Tie** SJC striped logo tie

**Socks** Navy knee-high with white stripe

**Shoes** Black leather school shoes with flat heels. Shoes must not be suede,

canvas etc, and must be plain black with no other colours. No boots, runners, work boots, pointy toe evening shoes or fashion high heels are

permitted

School Bag Royal blue with emblem

**Hats** SJC logo sun smart hats or plain navy caps

**Belts** Plain black, discreet silver buckle - no decorative buckles

# ST JOHN'S COLLEGE - BOYS WINTER UNIFORM

**Shorts/Trousers** Navy tailored trousers

**Shirt** Long sleeve sky blue button up shirt with SJC Logo

Blazer Navy with logo on breast pocket. Senior School/Captains require a

permitted

School Bag Royal blue with emblem

**Hats** SJC logo sun smart hats or plain navy caps

Scarf/Gloves Navy winter scarves with logo and plain navy gloves

Beanie Navy SJC branded beanie

**Belts** Plain black, discreet silver buckle - no decorative buckles