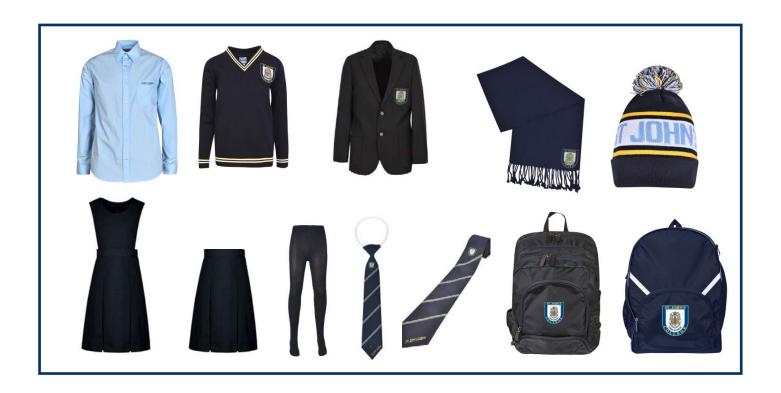

# ST JOHN'S COLLEGE - GIRLS SUMMER UNIFORM

**Dress** Sky blue dress with white trims

Blazer Navy with logo on breast pocket. Senior School/Captains require a

decorative trim on their blazer which can be provided by the uniform shop

Pullover Navy embroidered with school logo, gold and white stripes with cuffs and

vee neck

**Socks** White knee high socks

**Shoes**Black leather school shoes with flat heels. Shoes must not be suede,

canvas etc, and must be plain black with no other colours. No boots, runners, work boots, pointy toe evening shoes or fashion high heels are

permitted

School Bag Royal blue with emblem

**Hats** SJC logo sun smart hats or plain navy caps

# ST JOHN'S COLLEGE - GIRLS WINTER UNIFORM

Tunic/Skirt Navy blue

**Shirt** Long sleeve sky blue button up shirt with SJC Logo

Blazer Navy with logo on breast pocket. Senior School/Captains require a

decorative trim on their blazer which can be provided by the uniform shop

Pullover Navy embroidered with school logo, gold and white stripes with cuffs and

vee neck

**Tie** SJC striped logo tie

Tights Navy (no leggings) or navy socks

**Shoes** Black leather school shoes with flat heels. Shoes must not be suede,

canvas etc, and must be plain black with no other colours. No boots, runners, work boots, pointy toe evening shoes or fashion high heels are

permitted

School Bag Royal blue with emblem

**Hats** SJC logo sun smart hats or plain navy caps

Scarf/Gloves Navy winter scarves with logo and plain navy gloves

Beanie Navy SJC branded beanie