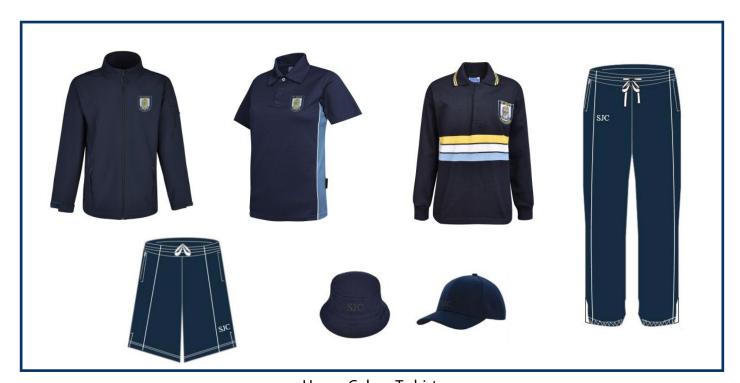

# ST JOHN'S COLLEGE - PHYS ED BOYS & GIRLS

Shell Jacket Navy with trim

**Track Pants** Navy with white trim and emblem

**Shorts** Navy with white trim and emblem

**Polo Shirt** Navy with sky panel, white piping trim and emblem

**Socks** White sports socks (with no other colour trim)

Tights Navy (no leggings) or navy socks

**Sports Shoes** White, navy or black runners with no black soles (as they mark the gym floor)

House Colour T-shirts