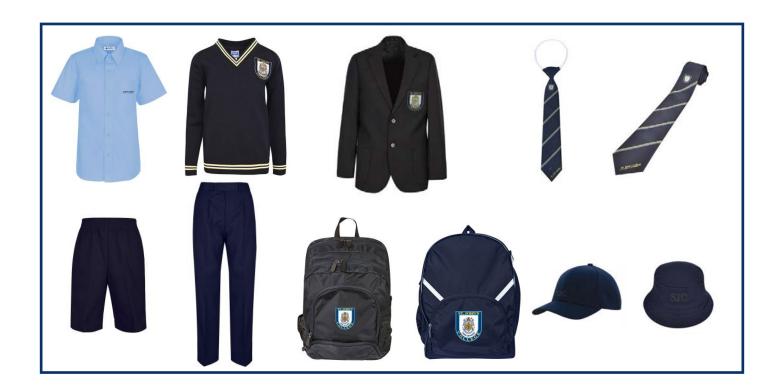

# ST JOHN'S COLLEGE - BOYS SUMMER UNIFORM

**Shorts/Trousers** Navy tailored shorts or trousers

**Shirt** Short sleeve sky blue button up shirt with SJC Logo

Blazer Navy with logo on breast pocket. Senior School/Captains require a

decorative trim on their blazer which can be provided by the uniform shop

Pullover Navy embroidered with school logo, gold and white stripes with cuffs and

vee neck

**Tie** SJC striped logo tie

**Socks** Navy knee-high with white stripe

**Shoes** Black leather school shoes with flat heels. Shoes must not be suede,

canvas etc, and must be plain black with no other colours. No boots, runners, work boots, pointy toe evening shoes or fashion high heels are

permitted

School Bag Royal blue with emblem

**Hats** SJC logo sun smart hats or plain navy caps

**Belts** Plain black, discreet silver buckle - no decorative buckles