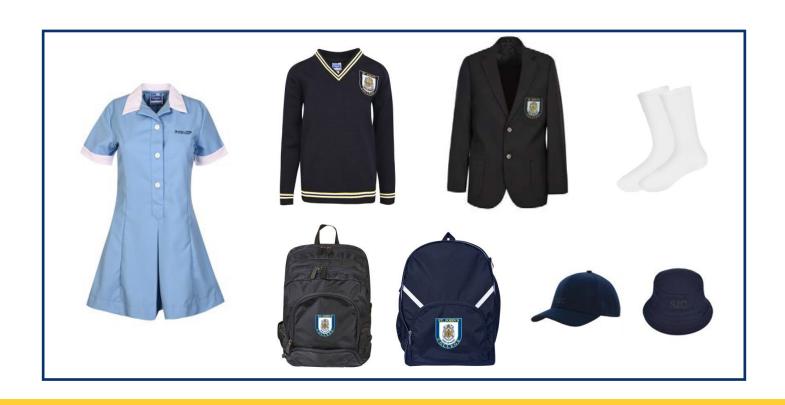

# ST JOHN'S COLLEGE - GIRLS SUMMER UNIFORM

**Dress** Sky blue dress with white trims

Blazer Navy with logo on breast pocket. Senior School/Captains require a

decorative trim on their blazer which can be provided by the uniform shop

Pullover Navy embroidered with school logo, gold and white stripes with cuffs and

vee neck

**Socks** White knee high socks

**Shoes**Black leather school shoes with flat heels. Shoes must not be suede,

canvas etc, and must be plain black with no other colours. No boots, runners, work boots, pointy toe evening shoes or fashion high heels are

permitted

School Bag Royal blue with emblem

**Hats** SJC logo sun smart hats or plain navy caps